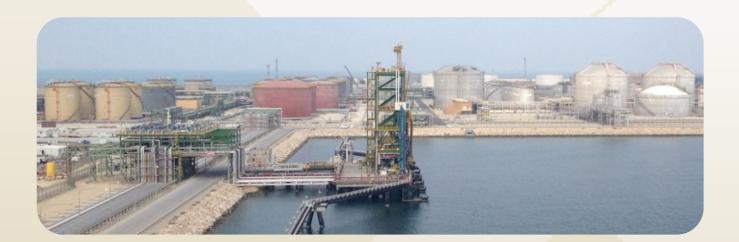

## **Project Scope:**

JUBAIL CHEM TANK is JV with SABIC (58%), Vopak (22%) and JABEEN (20%) in King Fahd Industrial Port's to operate 71 tanks with total Capacity 568 k . JUBAIL CHEM TANK offers long-term and short-term storage solutions for import and export via vessel, truck, rail, and pipeline to all clients. SABIC, Sadara, and other petrochemical manufacturers, as well as related industries The terminal is built with cutting-edge technology and meets all international and local safety, security, health, and environmental regulations and requirements.